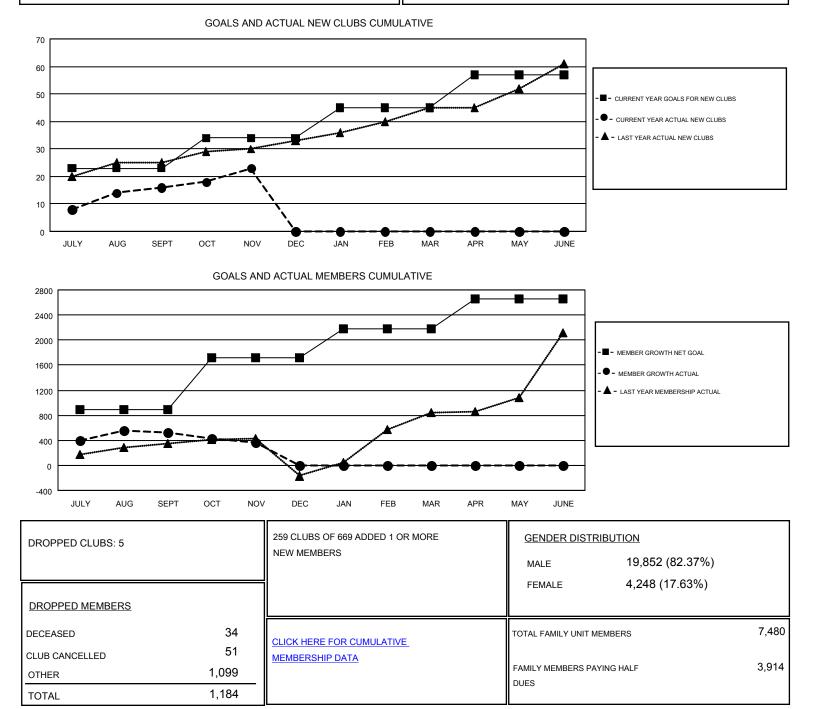

## **N S SANKAR** GMT:

| GMT: N S SAN          | IKAR          |           |               |                       |                           |                         | GMT CA 6                                           |
|-----------------------|---------------|-----------|---------------|-----------------------|---------------------------|-------------------------|----------------------------------------------------|
| Clubs                 |               |           |               | Members               |                           |                         |                                                    |
| RESULTS FOR 2018-2019 |               |           |               | RESULTS FOR 2018-2019 |                           |                         |                                                    |
| QUARTER               | NEW CLUB GOAL | NEW CLUBS | DROPPED CLUBS | QUARTER               | MEMBER GROWTH NET<br>GOAL | MEMBER GROWTH<br>ACTUAL | DROPPED<br>MEMBERS ACTUAL<br>(including transfers) |
| JULY/AUG/SEPT         | 23            | 16        | 4             | JULY/AUG/SEPT         | 885                       | 1,211                   | 628                                                |
| OCT/NOV/DEC           | 11            | 7         | 1             | OCT/NOV/DEC           | 835                       | 411                     | 557                                                |
| JAN/FEB/MAR           | 11            | 0         | 0             | JAN/FEB/MAR           | 460                       | 0                       | 0                                                  |
| APR/MAY/JUNE          | 12            | 0         | 0             | APR/MAY/JUNE          | 481                       | 0                       | 0                                                  |